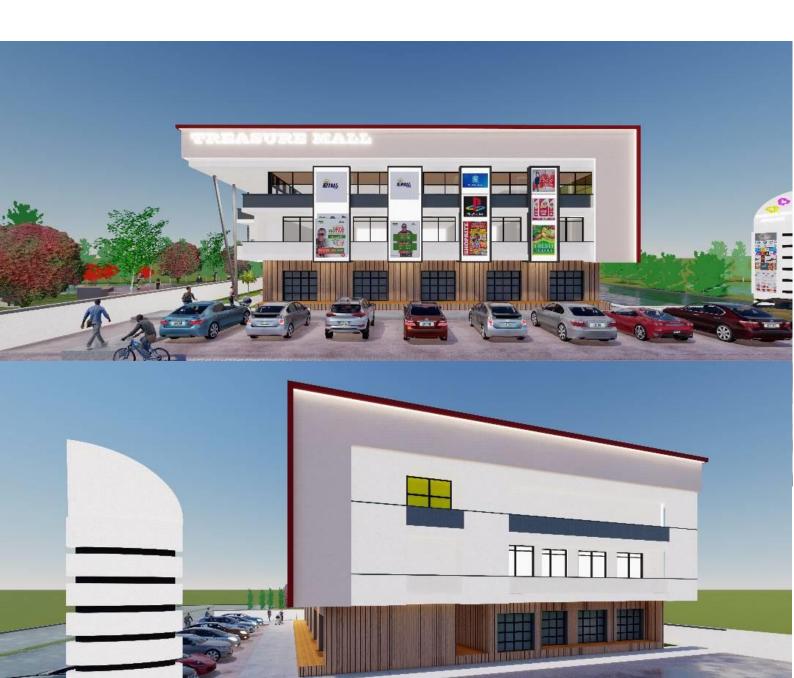

#### 1. Where is Treasure Mall situated?

Treasure Mall is situated in the unique and serene area of, Abijo GRA, Lekki, Lagos State

#### 5. What form of store are available in Treasure Mall?

- 25sqm
- 34sqm
- 51sqm
- 110sqm

#### 6. What are the facilities available at Treasure Mall?

- Model Car Park
- Modern Day Pop
- CCTV and lots more
- Tiles
- Modern day facilities