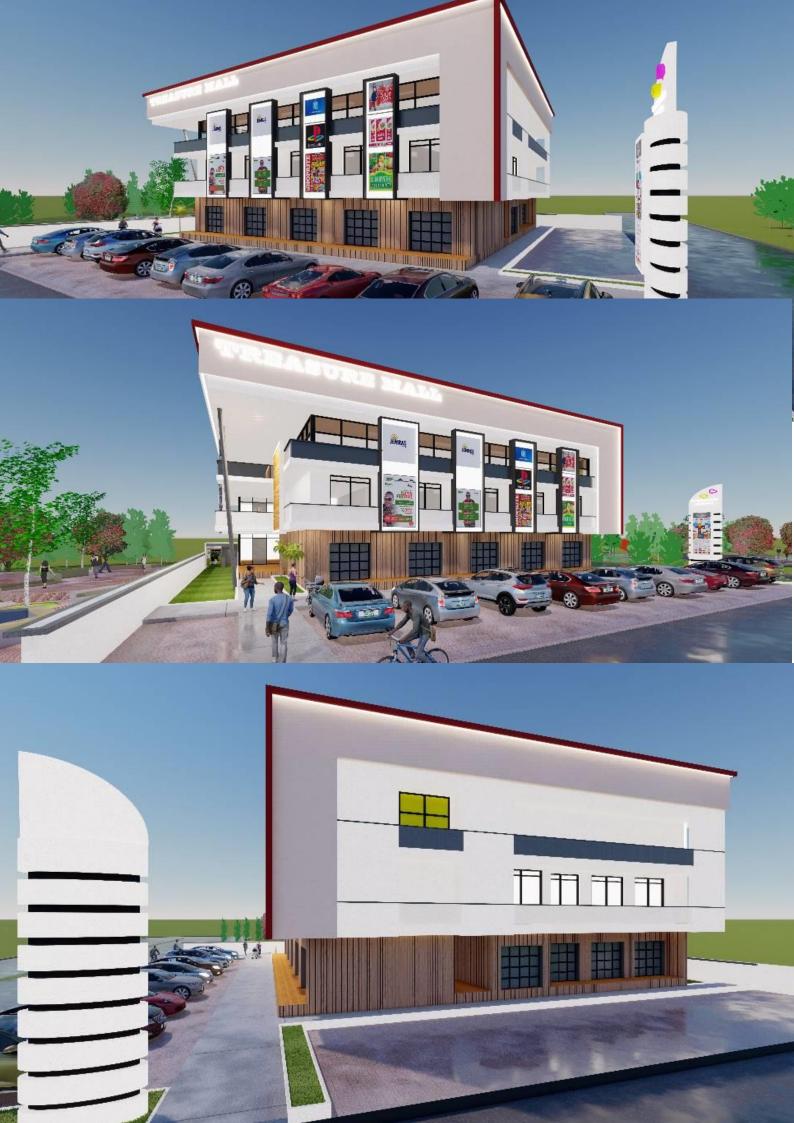

#### 1. Where is Treasure Mall situated?

Treasure Mall is situated in the unique and serene area of, Abijo GRA, Lekki, Lagos State

#### 5. What form of store are available in Treasure Mall?

- 25sqm
- 34sqm
- 51sqm
- 110sqm

#### 6. What are the facilities available at Treasure Mall?

- Model Car Park
- Modern Day Pop
- CCTV and lots more
- Tiles
- Modern day facilities