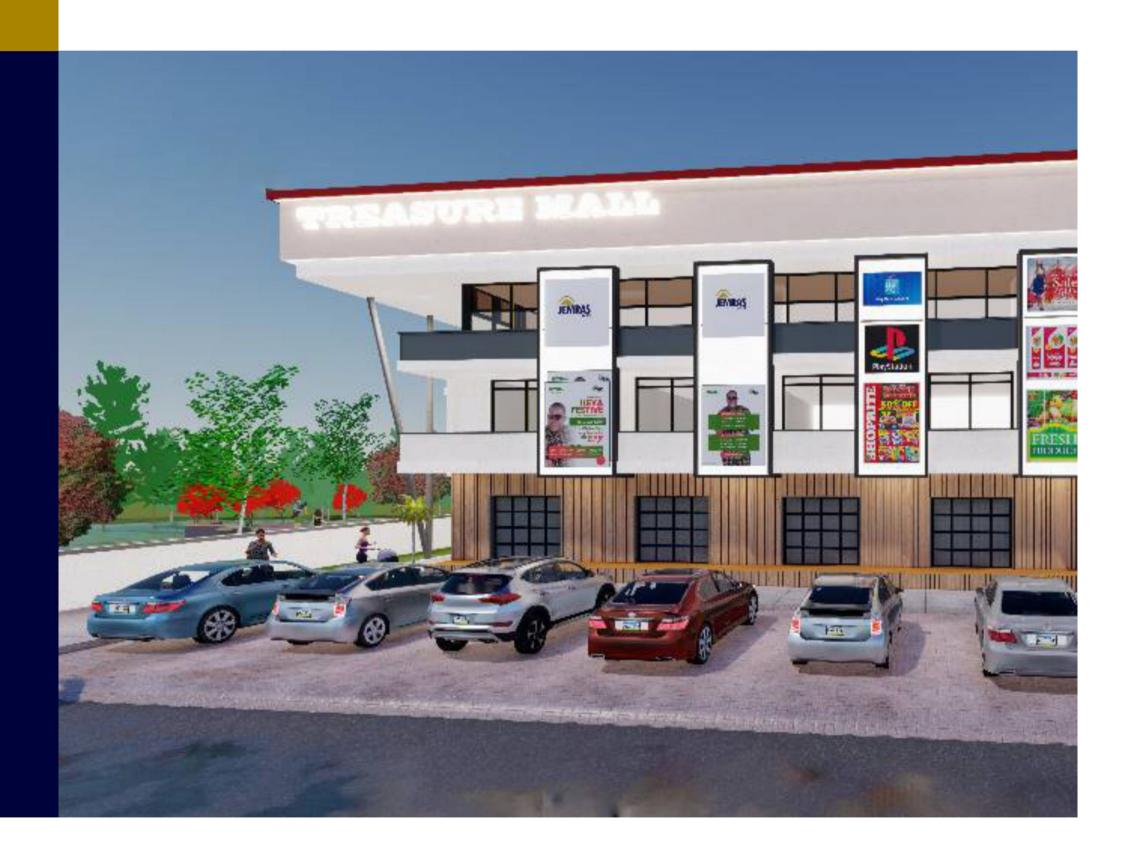

#### Welcome to your **Investment Opportunity**

Treasure Mall: A 1,350 square – meter, 3 – floorpremium project with units ranging from 25SQM to 110SQMfor offices, stores, restaurants, and cafes.

It is located in Abijo GRA, a Government-reserved area by the Lekki-Epe Express Road. Treasure mall is situated in a heavily residential area where you enjoy a monopoly of the commercial investment.

# Design and Concept