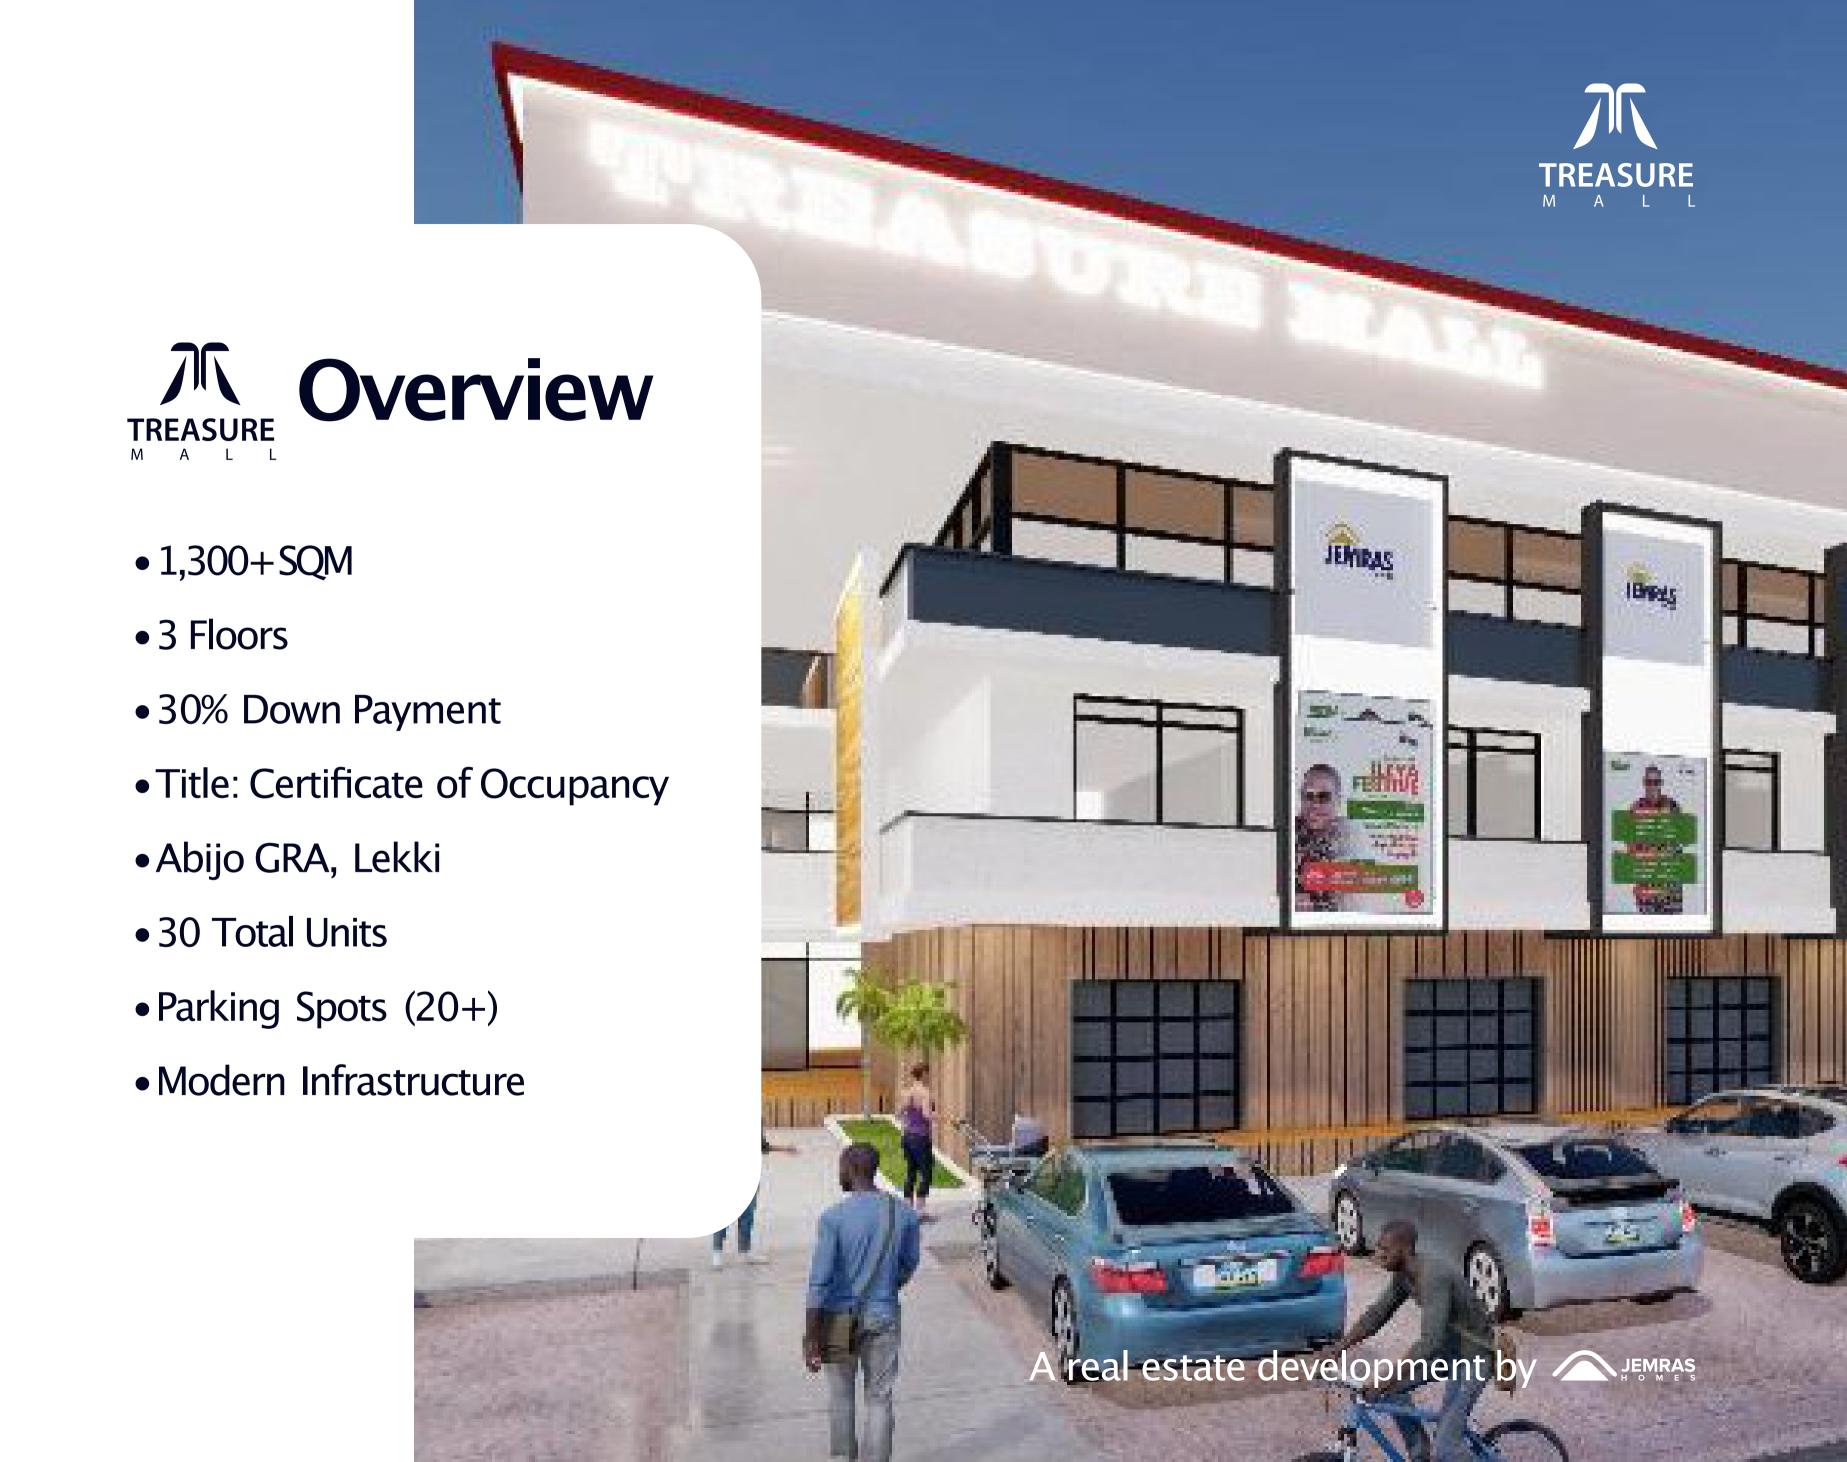

#### Welcome to your **Investment Opportunity**

Treasure Mall: A 1,350 square – meter, 3 – floorpremium project with units ranging from 25SQM to 110SQMfor offices, stores, restaurants, and cafes.

It is located in Abijo GRA, a Government-reserved area by the Lekki-Epe Express Road. Treasure mall is situated in a heavily residential area where you enjoy a monopoly of the commercial investment.

#### **Facilities**