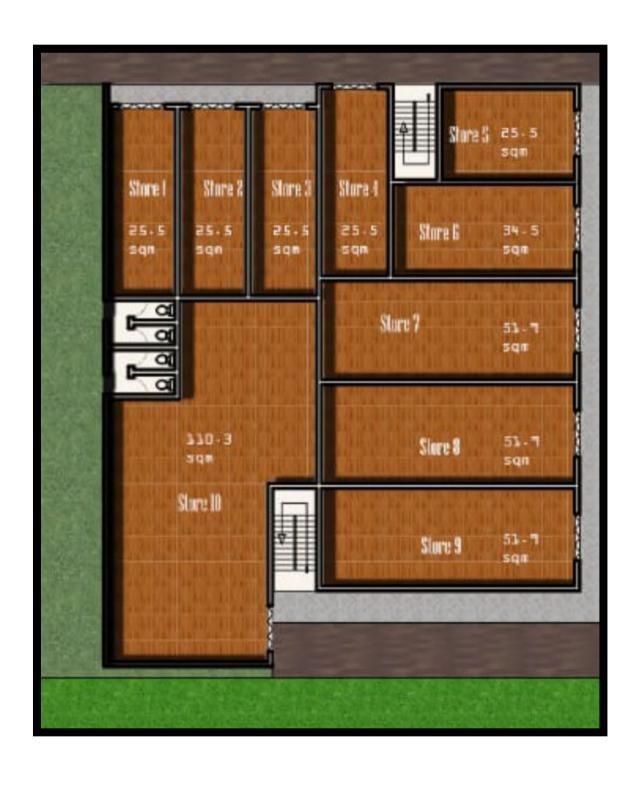

## Map/ Layout

#### **GROUND FLOOR**

SQM available:

25sqm @ #25m

34sqm @ #34m

51sqm @ <del>N</del>51m

110sqm @ <del>N</del>110m

#### FIRST FLOOR

**SQM** available:

25sqm @ \ \ 22.5m

34sqm @ #30.6m

51sqm @ #45.9m

110sqm @ #99m

#### SECOND FLOOR

SQM available:

25sqm @ #20m

34sqm @ #27.2m

51sqm @ #40.8m

110sqm @ <del>11</del>88m