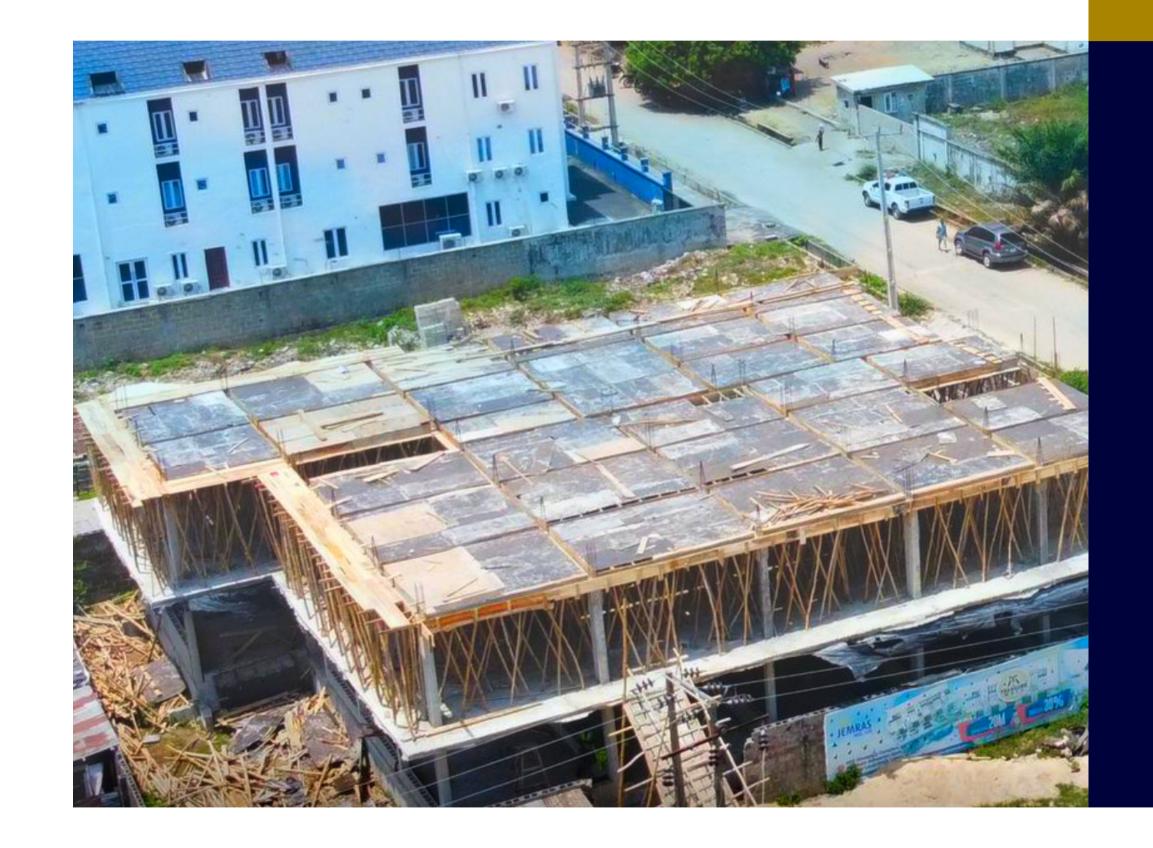

QM to 110SQMfor offices, stores, restaurants, and cafes.

It is located in Abijo GRA, a Government-reserved area by the Lekki-Epe Express Road. Treasure mall is situated in a heavily residential area where you enjoy a monopoly of the commercial investment.







#### **Prime Location for Your Business**

10mins to Caleb British International School

Walking distance to Abijo GRA





## Map/ Layout







# Design and Concept





#### **Facilities**















# 30% Initial Deposit Payment plan: 0-6 Months



#### **Treasure Mall Price**

#### **GROUND FLOOR**

SQM available:

25sqm @ #25m

34sqm @ #34m

51sqm @ <del>N</del>51m

110sqm @ <del>N</del>110m







# 30% Initial Depo

#### FIRST FLOOR

**SQM** available:

25sqm @ \ \ 22.5m

34sqm @ #30.6m

51sqm @ #45.9m

110sqm @ #99m





# Deposit Months 9-0 0% Initial ayment plan: (

#### SECOND FLOOR

SQM available:

25sqm @ #20m

34sqm @ #27.2m

51sqm @ #40.8m

110sqm @ <del>11</del>88m



#### Project Timeline







# Invest in Success

A real estate development by Jemras Nigeria Limited