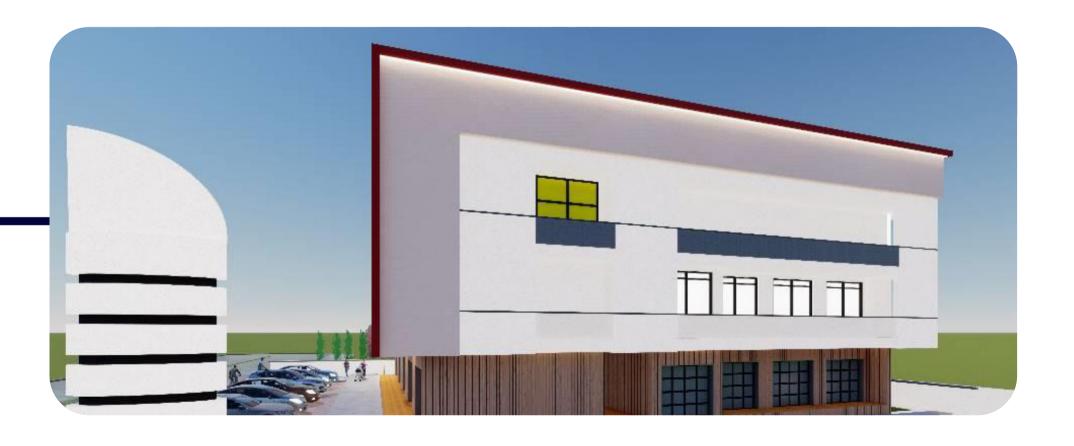

### Invest in success





A real estate development by Jemras Nigeria Limited





### Unlock the Wealth of Possibilities





#### Welcome to your **Investment Opportunity**

Treasure Mall: A 1,350 square – meter, 3 – floorpremium project with units ranging from 25SQM to 110SQMfor offices, stores, restaurants, and cafes.

It is located in Abijo GRA, a Government-reserved area by the Lekki-Epe Express Road. Treasure mall is situated in a heavily residential area where you enjoy a monopoly of the commercial investment.







#### **Prime Location for Your Business**

10mins to Caleb British International School

Walking distance to Abijo GRA





## Map/ Layout







# Design and Concept





#### **Facilities**















# 30% Initial Deposit Payment plan: 0-6 Months



#### **Treasure Mall Price**

#### **GROUND FLOOR**

SQM available:

25sqm @ #25m

34sqm @ #34m

51sqm @ <del>N</del>51m

110sqm @ <del>N</del>110m







# 30% Initial Depo

#### FIRST FLOOR

**SQM** available:

25sqm @ \ \ 22.5m

34sqm @ #30.6m

51sqm @ #45.9m

110sqm @ #99m





# Deposit Months 9-0 0% Initial ayment plan: (

#### SECOND FLOOR

SQM available:

25sqm @ #20m

34sqm @ #27.2m

51sqm @ #40.8m

110sqm @ <del>11</del>88m



#### Project Timeline







# Invest in Success

A real estate development by Jemras Nigeria Limited