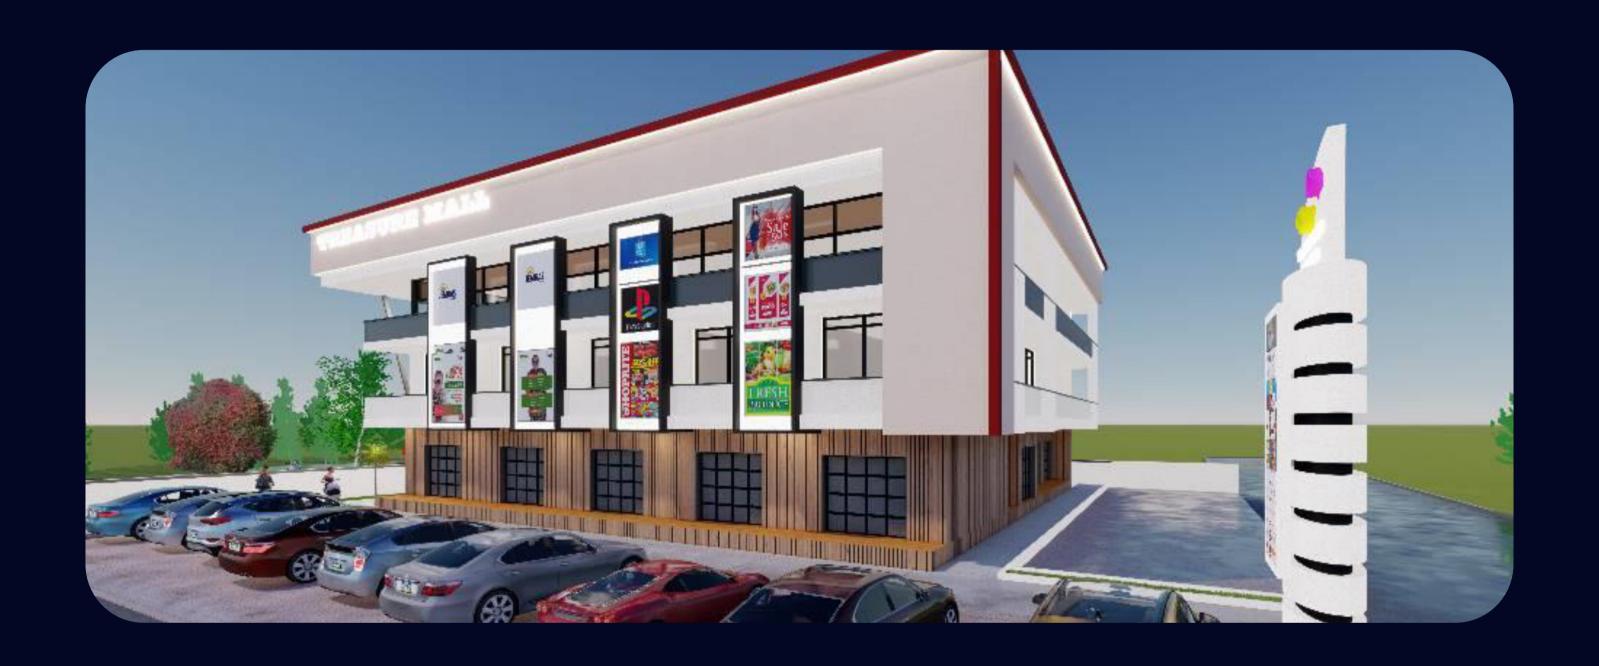

#### Welcome to your **Investment Opportunity**

Treasure Mall: A 1,350 square – meter, 3 – floorpremium project with units ranging from 25SQM to 110SQMfor offices, stores, restaurants, and cafes.

It is located in Abijo GRA, a Government-reserved area by the Lekki-Epe Express Road. Treasure mall is situated in a heavily residential area where you enjoy a monopoly of the commercial investment.

#### **Prime Location for Your Business**

10mins to Caleb British International School

Walking distance to Abijo GRA