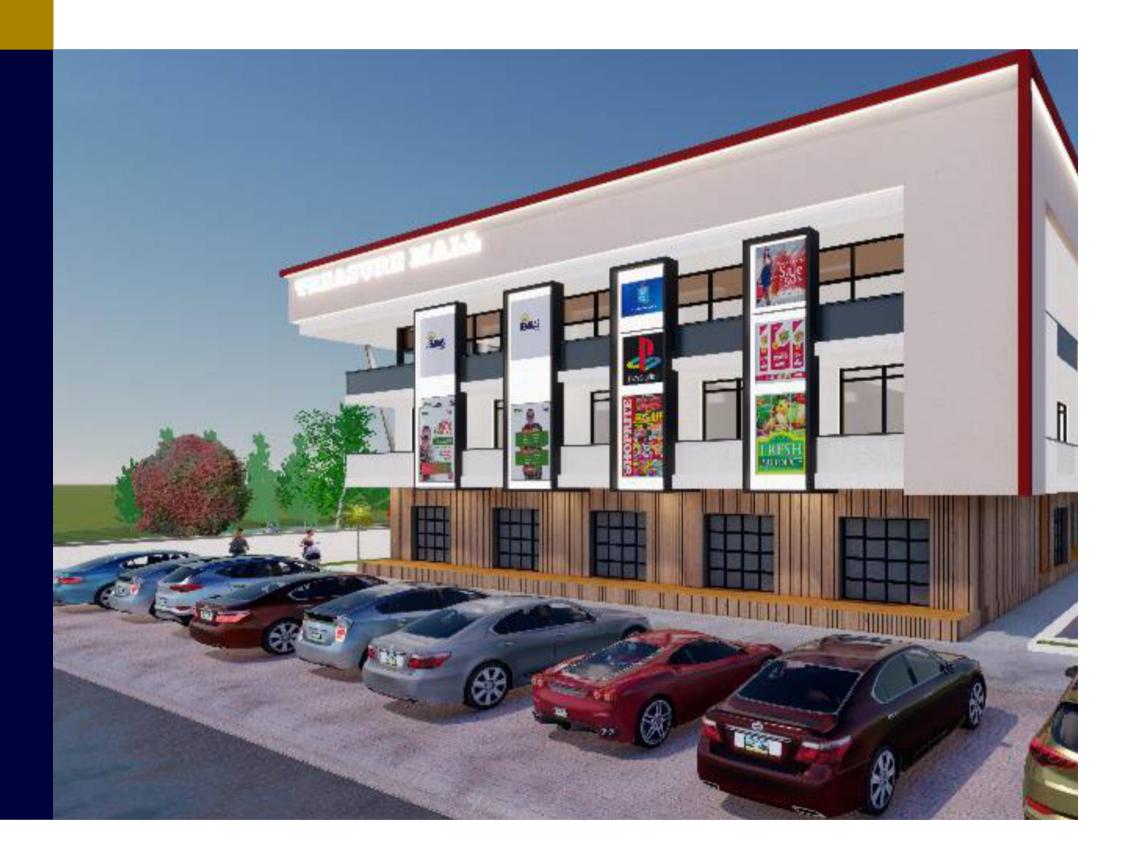

#### Welcome to your **Investment Opportunity**

Treasure Mall: A 1,350 square – meter, 3 – floorpremium project with units ranging from 25SQM to 110SQMfor offices, stores, restaurants, and cafes.

It is located in Abijo GRA, a Government-reserved area by the Lekki-Epe Express Road. Treasure mall is situated in a heavily residential area where you enjoy a monopoly of the commercial investment.

# Design and Concept