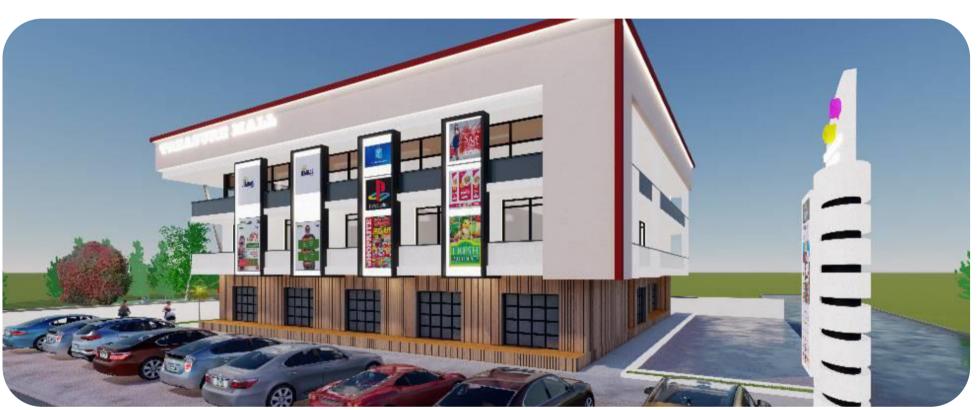

#### Welcome to your **Investment Opportunity**

Treasure Mall: A 1,350 square – meter, 3 – floorpremium project with units ranging from 25SQM to 110SQMfor offices, stores, restaurants, and cafes.

It is located in Abijo GRA, a Government-reserved area by the Lekki-Epe Express Road. Treasure mall is situated in a heavily residential area where you enjoy a monopoly of the commercial investment.

# Design and Concept