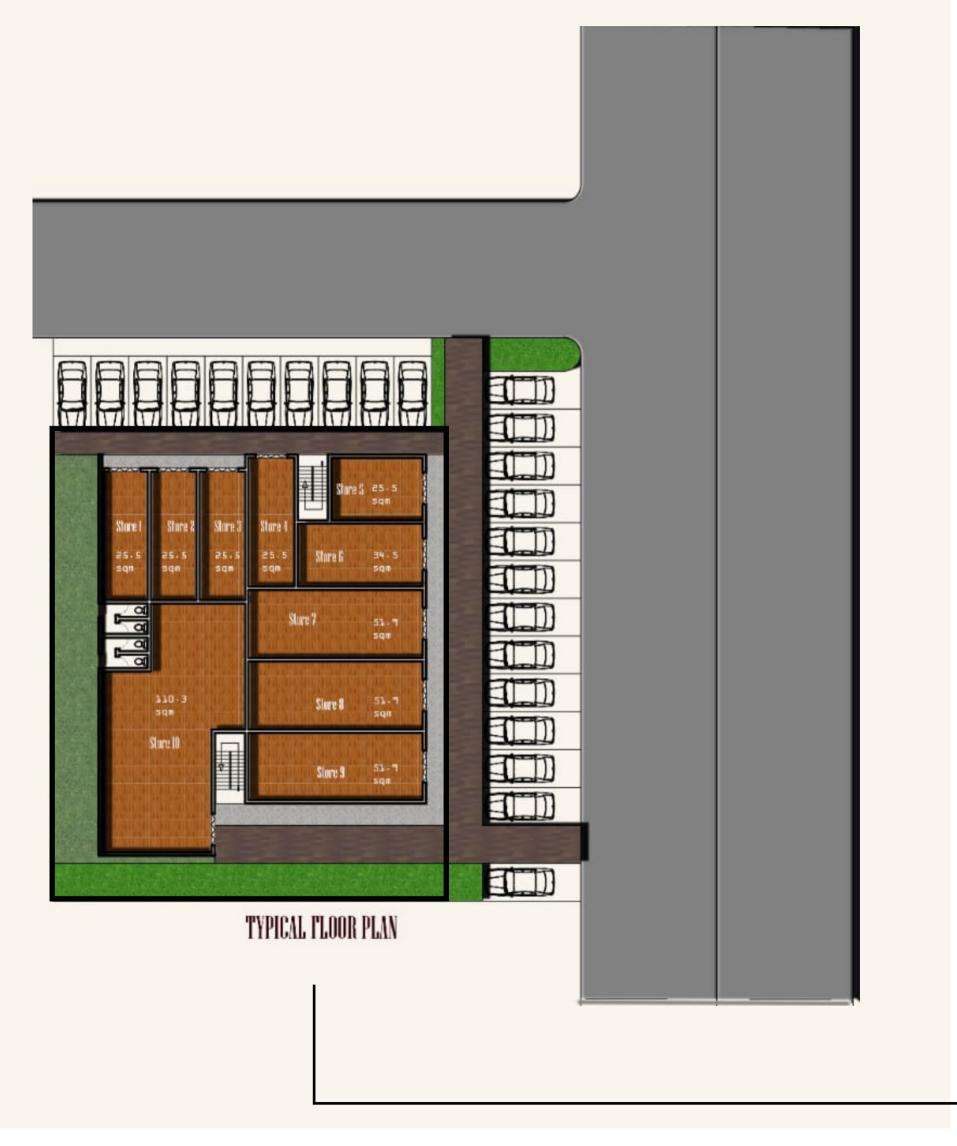

## Map/ Layout

#### **GROUND FLOOR**

SQM available:

25sqm @ #25m

34sqm @ #34m

51sqm @ <del>N</del>51m

110sqm @ <del>N</del>110m

#### FIRST FLOOR

**SQM** available:

25sqm @ \ \ 22.5m

34sqm @ #30.6m

51sqm @ #45.9m

110sqm @ #99m

#### SECOND FLOOR

SQM available:

25sqm @ #20m

34sqm @ #27.2m

51sqm @ #40.8m

110sqm @ <del>11</del>88m