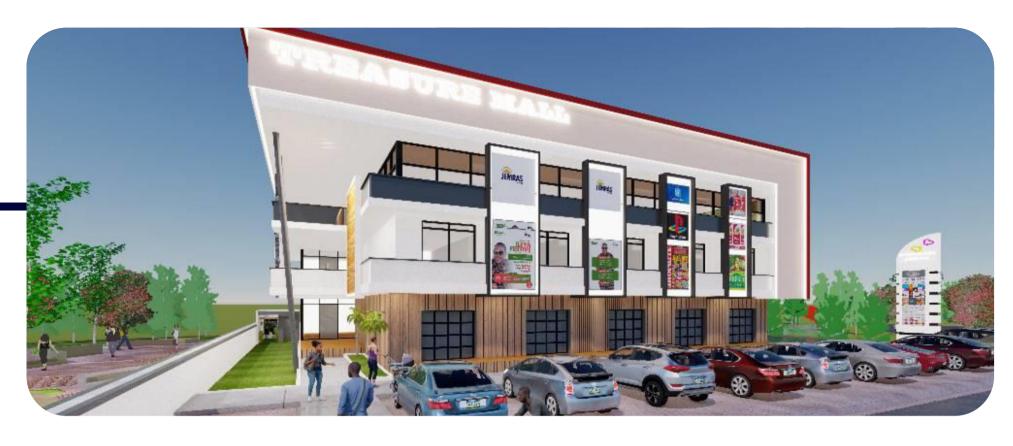

#### Welcome to your **Investment Opportunity**

Treasure Mall: A 1,350 square – meter, 3 – floorpremium project with units ranging from 25SQM to 110SQMfor offices, stores, restaurants, and cafes.

It is located in Abijo GRA, a Government-reserved area by the Lekki-Epe Express Road. Treasure mall is situated in a heavily residential area where you enjoy a monopoly of the commercial investment.

#### **Prime Location for Your Business**

10mins to Caleb British International School

Walking distance to Abijo GRA